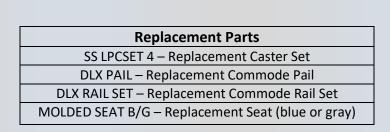

| Ordering Options |  |
|------------------|--|
| PLT820 P AT B    |  |
| PLT820 P AT G    |  |

## Features:

- 4" Never-Rust single wheel casters, all locking
- Open-front seat for easy bathing care
- Integrated push handles for improved mobility
- Removeable commode pail with lid
- Molded hand grips for added security and comfort
- Built with an extended anti-tip safety feature